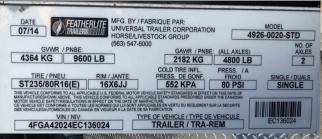

# 2015 FEATHERLITE 20' CAR HAULER

2-5/16" Hitch
LED Lighting
7-Pin Electric
Electric over Hydraulic Disc Brakes

Aluminum Interior Spare Tire ST235 - 80 - R16 Load Range E Tires Extra-wide side door with screen Year: 2015 Make: Featherlite VIN: 4FGA42024EC136024

## **2015 FEATHERLITE 20' CAR HAULER**

Year: 2015

Make: Featherlite

VIN: 4FGA42024EC136024

Color: White

Sale Price: \$12,999

Equipment is Available for Inspection and In-Person Demo