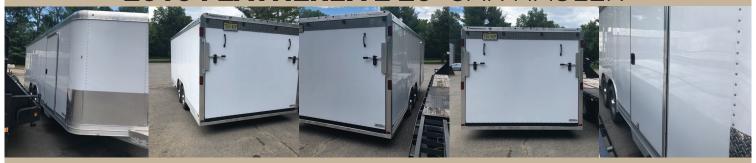

# 2015 FEATHERLITE 20' CAR HAULER

2-5/16" Hitch
LED Lighting
7-Pin Electric
Electric over Hydraulic Disc Brakes

Aluminum Interior Spare Tire ST235 - 80 - R16 Load Range E Tires Extra-wide side door with screen Year: 2015 Make: Featherlite VIN: 4FGA42024EC136024

Color: White Sale Price: \$12,999