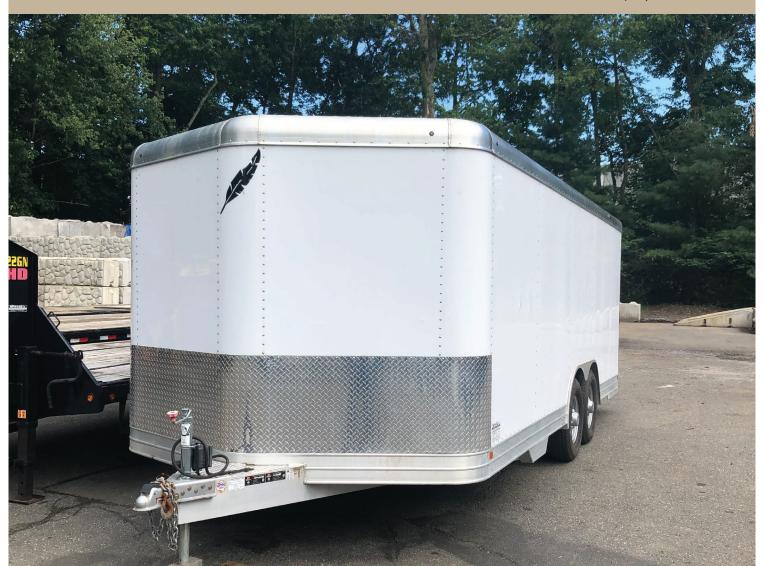

# 2015 FEATHERLITE 20' CAR HAULER

2-5/16" Hitch
LED Lighting
7-Pin Electric
Electric over Hydraulic Disc Brakes

Aluminum Interior Spare Tire ST235 - 80 - R16 Load Range E Tires Extra-wide side door with screen Year: 2015 Make: Featherlite VIN: 4FGA42024EC136024

Color: White Sale Price: \$12,999